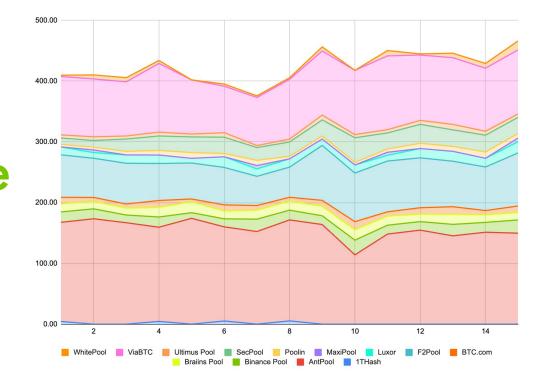

# Hashrate breakdown: **Mining pools** hashrate per month

## Top 5 mining pools

|              | Hashrate (EH/s) |                     | Percentage (%) |                  | Percentage      |
|--------------|-----------------|---------------------|----------------|------------------|-----------------|
| Miner        | Merged Mining   | No Merged<br>Mining | Merged Mining  | No Merged Mining | in<br>Rootstock |
| 1THash       | 3.24            | 0.00                | 66.67%         | 0.00%            | 0.05%           |
| AntPool      | 157.32          | 1.99                | 98.77%         | 1.23%            | 38.64%          |
| Binance Pool | 16.01           | 0.36                | 97.94%         | 2.06%            | 3.85%           |
| Braiins Pool | 14.17           | 0.56                | 96.61%         | 3.39%            | 3.31%           |
| BTC.com      | 9.09            | 0.15                | 98.31%         | 1.69%            | 1.68%           |
| F2Pool       | 69.33           | 5.34                | 93.03%         | 6.97%            | 16.93%          |
| Luxor        | 13.14           | 0.16                | 98.72%         | 1.28%            | 2.99%           |
| MaxiPool     | 3.63            | 0.00                | 66.67%         | 0.00%            | 0.04%           |
| Poolin       | 6.99            | 0.19                | 97.15%         | 2.85%            | 0.73%           |
| SecPool      | 23.76           | 0.40                | 98.52%         | 1.48%            | 5.59%           |
| Ultimus Pool | 6.08            | 0.10                | 98.49%         | 1.51%            | 0.92%           |
| ViaBTC       | 99.66           | 3.74                | 96.26%         | 3.74%            | 24.32%          |
| WhitePool    | 5.23            | 3.18                | 62.87%         | 37.13%           | 0.96%           |
| Grand Total  | 389.90          | 10.23               | 97.14%         | 2.86%            | 100.00%         |