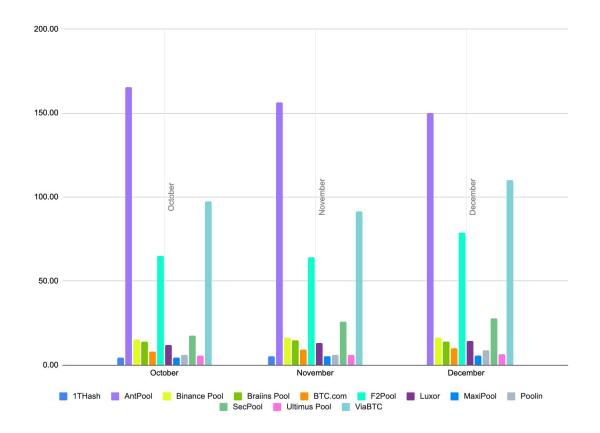

00                | 66.67%         | 0.00%            | 0.04%           |
| Poolin       | 6.99            | 0.19                | 97.15%         | 2.85%            | 0.73%           |
| SecPool      | 23.76           | 0.40                | 98.52%         | 1.48%            | 5.59%           |
| Ultimus Pool | 6.08            | 0.10                | 98.49%         | 1.51%            | 0.92%           |
| ViaBTC       | 99.66           | 3.74                | 96.26%         | 3.74%            | 24.32%          |
| WhitePool    | 5.23            | 3.18                | 62.87%         | 37.13%           | 0.96%           |
| Grand Total  | 389.90          | 10.23               | 97.14%         | 2.86%            | 100.00%         |

# Hashrate breakdown: **Mining pools** hashrate per month





# Hashrate breakdown: Accumulated weekly hashrate



# Hashrate breakdown: **Accumulated** hashrate vs. **Bitcoin**





Further information about merged mining on Rootstock is available at https://rootstock.io/mine-btc-with-rootstock/.

You can get in touch with Rootstock core contributors through our <u>Rootstock Discord Server</u> for technical questions and support, or reach out through our community social media channels and forums:

#### Twitter:

https://twitter.com/rootstock\_io

#### **Discord:**

https://discord.gg/rootstock

#### **Telegram:**

https://t.me/rskofficialcommunity





#### ROOTSTOCK

# you



rootstock.io