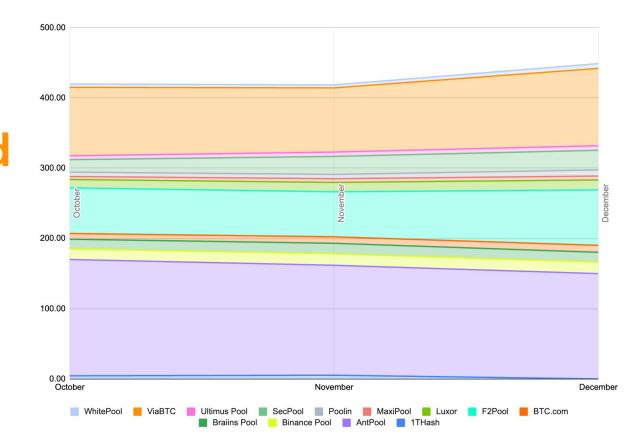

| 97.15%         | 2.85%            | 0.73%           |
| SecPool      | 23.76           | 0.40                | 98.52%         | 1.48%            | 5.59%           |
| Ultimus Pool | 6.08            | 0.10                | 98.49%         | 1.51%            | 0.92%           |
| ViaBTC       | 99.66           | 3.74                | 96.26%         | 3.74%            | 24.32%          |
| WhitePool    | 5.23            | 3.18                | 62.87%         | 37.13%           | 0.96%           |
| Grand Total  | 389.90          | 10.23               | 97.14%         | 2.86%            | 100.00%         |

# Hashrate breakdown: **Mining pools** hashrate per month





# Hashrate breakdown: Accumulated weekly hashrate



# Hashrate breakdown: **Accumulated** hashrate vs. **Bitcoin**





Further information about merged mining on Rootstock is available at https://rootstock.io/mine-btc-with-rootstock/.

You can get in touch with Rootstock core contributors through our <u>Rootstock Discord Server</u> for technical questions and support, or reach out through our community social media channels and forums:

#### Twitter:

https://twitter.com/rootstock\_io

#### **Discord:**

https://discord.gg/rootstock

#### **Telegram:**

https://t.me/rskofficialcommunity





#### ROOTSTOCK

# you



rootstock.io