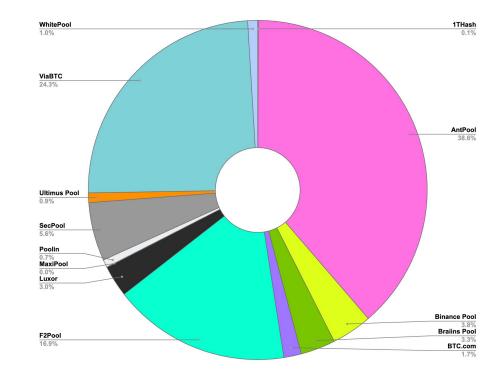

# Mining pools hashrate distribution on Rootstock

An estimation of hashrate distribution amongst mining pools in the Rootstock network.

**Note:** Mining pools are identified through the examination of Bitcoin blocks coinbase transactions. It's worth noting that certain pools might be directing their hashing power toward other mining pools that have integrated Rootstock merged mining. Consequently, these pools are independently identified in the depicted graph and throughout the report.

## Hashrate breakdown: Q4 Overview

## Top 5 mining pools

|              | Hashrate (EH/s) |                     | Percentage (%) |                  | Percentage      |
|--------------|-----------------|---------------------|----------------|------------------|-----------------|
| Miner        | Merged Mining   | No Merged<br>Mining | Merged Mining  | No Merged Mining | in<br>Rootstock |
| 1THash       | 3.24            | 0.00                | 66.67%         | 0.00%            | 0.05%           |
| AntPool      | 157.32          | 1.99                | 98.77%         | 1.23%            | 38.64%          |
| Binance Pool | 16.01           | 0.36                | 97.94%         | 2.06%            | 3.85%           |
| Braiins Pool | 14.17           | 0.56                | 96.61%         | 3.39%            | 3.31%           |
| BTC.com      | 9.09            | 0.15                | 98.31%         | 1.69%            | 1.68%           |
| F2Pool       | 69.33           | 5.34                | 93.03%         | 6.97%            | 16.93%          |
| Luxor        | 13.14           | 0.16                | 98.72%         | 1.28%            | 2.99%           |
| MaxiPool     | 3.63            | 0.00                | 66.67%         | 0.00%            | 0.04%           |
| Poolin       | 6.99            | 0.19                | 97.15%         | 2.85%            | 0.73%           |
| SecPool      | 23.76           | 0.40                | 98.52%         | 1.48%            | 5.59%           |
| Ultimus Pool | 6.08            | 0.10                | 98.49%         | 1.51%            | 0.92%           |
| ViaBTC       | 99.66           | 3.74                | 96.26%         | 3.74%            | 24.32%          |
| WhitePool    | 5.23            | 3.18                | 62.87%         | 37.13%           | 0.96%           |
| Grand Total  | 389.90          | 10.23               | 97.14%         | 2.86%            | 100.00%         |